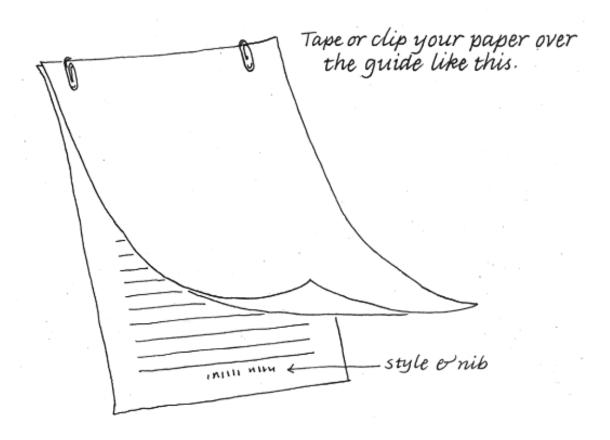

## GUIDES

The guides on the following pages are designed to be used underneath the paper on which you are lettering. The lines can be seen through most standard writing and printing papers. Do not letter directly on these guides; that will render them useless.

Each guide identifies the calligraphic style and the size nib for which it is to be used. For example, Italic B2 means the Italic style is to be written with the B2 fountain pen nib.

| For additional practice, use this page as a guide underneath your paper. |  |   |  |
|--------------------------------------------------------------------------|--|---|--|
|                                                                          |  |   |  |
|                                                                          |  |   |  |
|                                                                          |  |   |  |
|                                                                          |  |   |  |
|                                                                          |  |   |  |
|                                                                          |  |   |  |
|                                                                          |  |   |  |
|                                                                          |  |   |  |
|                                                                          |  |   |  |
|                                                                          |  |   |  |
|                                                                          |  |   |  |
|                                                                          |  |   |  |
|                                                                          |  |   |  |
|                                                                          |  |   |  |
|                                                                          |  |   |  |
|                                                                          |  |   |  |
|                                                                          |  |   |  |
|                                                                          |  |   |  |
|                                                                          |  | 1 |  |
|                                                                          |  |   |  |
|                                                                          |  |   |  |
|                                                                          |  |   |  |
|                                                                          |  |   |  |
|                                                                          |  |   |  |
|                                                                          |  |   |  |
|                                                                          |  |   |  |
|                                                                          |  |   |  |
|                                                                          |  |   |  |
|                                                                          |  |   |  |
|                                                                          |  |   |  |
|                                                                          |  |   |  |
|                                                                          |  |   |  |